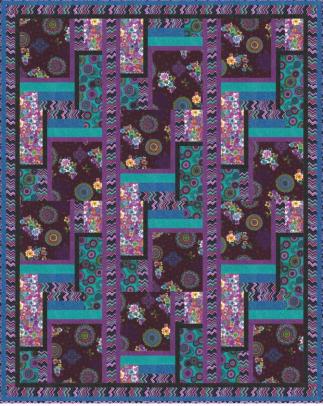

# **Anísa** by Hoffman California Fabrics

Design and Instruction by Larene Smith The Quilted Button, Mission Viejo, CA Finished Size: 71" x 89"

ICE BLUE

MAGENTA

- ➢ Finished Block is 18" x 20"
- Refer to the COVER PICTURE as a guide.
- ➤ Label all fabric for easier construction.

| LABEL                      | ICE BLUE           | MAGENTA          | YARDAGE   |
|----------------------------|--------------------|------------------|-----------|
| Fabric A                   | L7292-190 Ice Blue | L7292-72 Magenta | 1-5/8     |
| Fabric B *Includes Binding | L7294-12 Pink      | L7294-72 Magenta | 2-3/8     |
| Fabric C                   | L7295-17 Cobalt    | L7295-41 Aqua    | 3/4       |
| Fabric D                   | L7293-70 Lavender  | L7293-30 Lilac   | 3/4       |
| Fabric E                   | L7296-74 Mint      | L7296-41 Aqua    | 3/8       |
| Fabric F                   | L7296-14 Purple    |                  | 3/4       |
| Fabric G                   |                    | L7296-14 Purple  | 3/4       |
| Fabric H                   | L7296-12 Pink      |                  | 3/4       |
| Fabric 1                   |                    | L7296-4 Black    | 7/8       |
| Fabric J                   | L7296-17-Cobalt    | L7296-17-Cobalt  | 3/4       |
| Backing                    | L7294-12 Pink      | L7294-72 Magenta | 5/8       |
| Batting                    |                    |                  | 5-1/2     |
|                            |                    |                  | 77" × 95" |