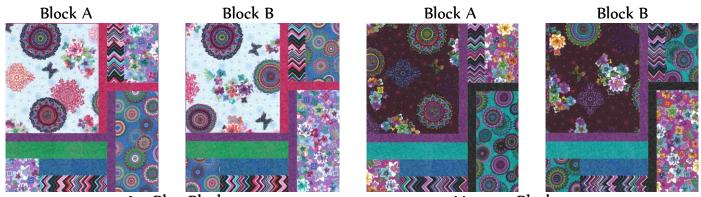

*Note:* Organize pieces that were cut by size and layout those pieces based on the PICTURES below of the appropriate block. This will help a lot with construction. Always refer to the finished blocks for color. All the blocks are sewn together exactly the same way.

# FINISHING THE BLOCK

20. Sew the LEFT SIDE and RIGHT SIDE together to finish the block at 18-1/2" x 20-1/2". 21. Make (6) of Block A and (6) of Block B.

Ice Blue Blocks

Magenta Blocks