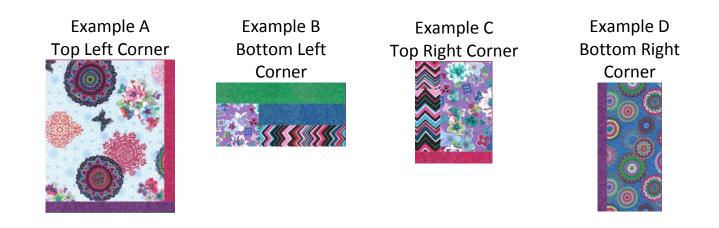

## LEFT SIDE

- 11. Sew (1) 13-1/2" x 1-1/2" rectangle to each 11-1/2" x 13-1/2" rectangle on the RIGHT edge.
- 12. Sew (1) 12-1/2" x 1-1/2" rectangle to the bottom as shown in Example A.
- 13. Sew (1) 12-1/2" x 2-1/2" rectangle to the bottom.
- 14. Sew (1) 2-1/2" x 8-1/2" rectangle to (1) 2-1/2" x 8-1/2" rectangle to make a new rectangle at 8-1/2" x 4-1/2" then sew (1) 4-1/2" square to the LEFT side to measure 12-1/2" x 4-1/2" then sew (1) 12-1/2" x 2-1/2" rectangle to the top as shown in Example B.
- 15. Sew Example A and B together with Example B towards the bottom to finish the LEFT side at 12-1/2" x 20-1/2".

# RIGHT SIDE

- 16. Sew (1) 2-1/2" x 7-1/2" rectangle to (1) 4-1/2" x 7-1/2" rectangle.
- 17. Sew (1) 1-1/2" x 6-1/2" rectangle to the bottom as shown in Example C.
- 18. Sew (1) 1-1/2" x 12-1/2" rectangle to the LEFT side of (1) 5-1/2" x 12-1/2" rectangle to measure 6 1/2" x 12-1/2" as shown in Example D.
- 19. Sew Example C and D together to finish the RIGHT side at 6-1/2" x 20-1/2".