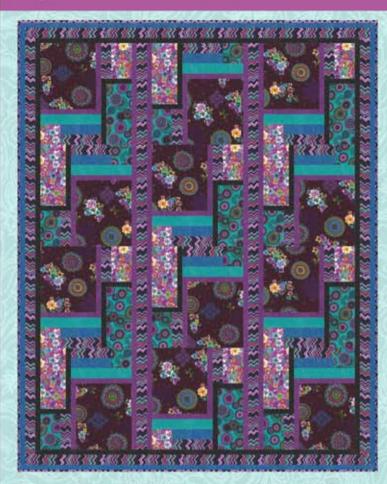

# **Anísa** by Hoffman California Fabrics

Design and Instruction by Larene Smith The Quilted Button, Mission Viejo, CA Finished Size: 71" x 89"

ICE BLUE

MAGENTA

- ➢ Finished Block is 18" x 20"
- Refer to the COVER PICTURE as a guide.
- ➤ Label all fabric for easier construction.

| LABEL                      | ICE BLUE           | MAGENTA          | YARDAGE   |
|----------------------------|--------------------|------------------|-----------|
| Fabric A                   | L7292-190 Ice Blue | L7292-72 Magenta | 1-5/8     |
| Fabric B *Includes Binding | L7294-12 Pink      | L7294-72 Magenta | 2-3/8     |
| Fabric C                   | L7295-17 Cobalt    | L7295-41 Aqua    | 3/4       |
| Fabric D                   | L7293-70 Lavender  | L7293-30 Lilac   | 3/4       |
| Fabric E                   | L7296-74 Mint      | L7296-41 Aqua    | 3/8       |
| Fabric F                   | L7296-14 Purple    |                  | 3/4       |
| Fabric G                   |                    | L7296-14 Purple  | 3/4       |
| Fabric H                   | L7296-12 Pink      |                  | 3/4       |
| Fabric 1                   |                    | L7296-4 Black    | 7/8       |
| Fabric J                   | L7296-17-Cobalt    | L7296-17-Cobalt  | 3/4       |
| Backing                    | L7294-12 Pink      | L7294-72 Magenta | 5/8       |
| Batting                    |                    |                  | 5-1/2     |
|                            |                    |                  | 77" × 95" |

*Note:* Organize pieces that were cut by size and layout those pieces based on the PICTURES below of the appropriate block. This will help a lot with construction. Always refer to the finished blocks for color. All the blocks are sewn together exactly the same way.