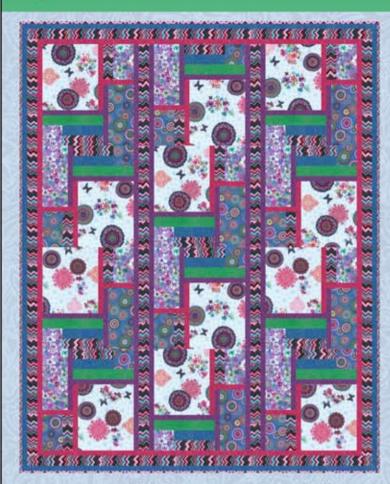

Quilt design by Larene Smith featuring fabrics from the "Anisa" collection by Hoffman California Fabrics

#### Free pattern availible from www.hoffmanfabrics.com

| Quilt Size 71" x 89"                                                                                                                                                                                                                                                                                                                                                                                                                                                                                                                                                                                                                                                                                                                                                                                                                                                                                                                                                                                                                                                                                                                                                                                                                                                                                                                                                                                                                                                                                                                                                                                                                                                                                                                                                                                                                                                               |                                                                                                                                                                                                                                                                                                                                                                                                                                                                                                                                                                                                                                                                                                     |  |
|------------------------------------------------------------------------------------------------------------------------------------------------------------------------------------------------------------------------------------------------------------------------------------------------------------------------------------------------------------------------------------------------------------------------------------------------------------------------------------------------------------------------------------------------------------------------------------------------------------------------------------------------------------------------------------------------------------------------------------------------------------------------------------------------------------------------------------------------------------------------------------------------------------------------------------------------------------------------------------------------------------------------------------------------------------------------------------------------------------------------------------------------------------------------------------------------------------------------------------------------------------------------------------------------------------------------------------------------------------------------------------------------------------------------------------------------------------------------------------------------------------------------------------------------------------------------------------------------------------------------------------------------------------------------------------------------------------------------------------------------------------------------------------------------------------------------------------------------------------------------------------|-----------------------------------------------------------------------------------------------------------------------------------------------------------------------------------------------------------------------------------------------------------------------------------------------------------------------------------------------------------------------------------------------------------------------------------------------------------------------------------------------------------------------------------------------------------------------------------------------------------------------------------------------------------------------------------------------------|--|
| Style                                                                                                                                                                                                                                                                                                                                                                                                                                                                                                                                                                                                                                                                                                                                                                                                                                                                                                                                                                                                                                                                                                                                                                                                                                                                                                                                                                                                                                                                                                                                                                                                                                                                                                                                                                                                                                                                              | S. WEWER                                                                                                                                                                                                                                                                                                                                                                                                                                                                                                                                                                                                                                                                                            |  |
| L7292 72-Magenta                                                                                                                                                                                                                                                                                                                                                                                                                                                                                                                                                                                                                                                                                                                                                                                                                                                                                                                                                                                                                                                                                                                                                                                                                                                                                                                                                                                                                                                                                                                                                                                                                                                                                                                                                                                                                                                                   | 1 5/8 yards                                                                                                                                                                                                                                                                                                                                                                                                                                                                                                                                                                                                                                                                                         |  |
| L7293 30-Lilac                                                                                                                                                                                                                                                                                                                                                                                                                                                                                                                                                                                                                                                                                                                                                                                                                                                                                                                                                                                                                                                                                                                                                                                                                                                                                                                                                                                                                                                                                                                                                                                                                                                                                                                                                                                                                                                                     | 3/4 yard                                                                                                                                                                                                                                                                                                                                                                                                                                                                                                                                                                                                                                                                                            |  |
| L7294 72-Magenta*                                                                                                                                                                                                                                                                                                                                                                                                                                                                                                                                                                                                                                                                                                                                                                                                                                                                                                                                                                                                                                                                                                                                                                                                                                                                                                                                                                                                                                                                                                                                                                                                                                                                                                                                                                                                                                                                  | 2 3/8 yards                                                                                                                                                                                                                                                                                                                                                                                                                                                                                                                                                                                                                                                                                         |  |
| L7295 41-Aqua                                                                                                                                                                                                                                                                                                                                                                                                                                                                                                                                                                                                                                                                                                                                                                                                                                                                                                                                                                                                                                                                                                                                                                                                                                                                                                                                                                                                                                                                                                                                                                                                                                                                                                                                                                                                                                                                      | 7/8 yard                                                                                                                                                                                                                                                                                                                                                                                                                                                                                                                                                                                                                                                                                            |  |
| L7296 4-Black                                                                                                                                                                                                                                                                                                                                                                                                                                                                                                                                                                                                                                                                                                                                                                                                                                                                                                                                                                                                                                                                                                                                                                                                                                                                                                                                                                                                                                                                                                                                                                                                                                                                                                                                                                                                                                                                      | 3/4 yard                                                                                                                                                                                                                                                                                                                                                                                                                                                                                                                                                                                                                                                                                            |  |
| L7296 17-Cobalt                                                                                                                                                                                                                                                                                                                                                                                                                                                                                                                                                                                                                                                                                                                                                                                                                                                                                                                                                                                                                                                                                                                                                                                                                                                                                                                                                                                                                                                                                                                                                                                                                                                                                                                                                                                                                                                                    | 3/4 yard                                                                                                                                                                                                                                                                                                                                                                                                                                                                                                                                                                                                                                                                                            |  |
| L7296 14-Purple                                                                                                                                                                                                                                                                                                                                                                                                                                                                                                                                                                                                                                                                                                                                                                                                                                                                                                                                                                                                                                                                                                                                                                                                                                                                                                                                                                                                                                                                                                                                                                                                                                                                                                                                                                                                                                                                    | 3/4 yard                                                                                                                                                                                                                                                                                                                                                                                                                                                                                                                                                                                                                                                                                            |  |
| L7296 41-Aqua                                                                                                                                                                                                                                                                                                                                                                                                                                                                                                                                                                                                                                                                                                                                                                                                                                                                                                                                                                                                                                                                                                                                                                                                                                                                                                                                                                                                                                                                                                                                                                                                                                                                                                                                                                                                                                                                      | 3/8 yard                                                                                                                                                                                                                                                                                                                                                                                                                                                                                                                                                                                                                                                                                            |  |
| THE REPORT OF THE REPORT OF THE PARTY OF T | and the second se |  |

# **Anísa** by Hoffman California Fabrics

Design and Instruction by Larene Smith The Quilted Button, Mission Viejo, CA Finished Size: 71" x 89"

ICE BLUE

MAGENTA

- ➢ Finished Block is 18" x 20"
- Refer to the COVER PICTURE as a guide.
- ➤ Label all fabric for easier construction.

| LABEL                      | ICE BLUE           | MAGENTA          | YARDAGE   |
|----------------------------|--------------------|------------------|-----------|
| Fabric A                   | L7292-190 Ice Blue | L7292-72 Magenta | 1-5/8     |
| Fabric B *Includes Binding | L7294-12 Pink      | L7294-72 Magenta | 2-3/8     |
| Fabric C                   | L7295-17 Cobalt    | L7295-41 Aqua    | 3/4       |
| Fabric D                   | L7293-70 Lavender  | L7293-30 Lilac   | 3/4       |
| Fabric E                   | L7296-74 Mint      | L7296-41 Aqua    | 3/8       |
| Fabric F                   | L7296-14 Purple    |                  | 3/4       |
| Fabric G                   |                    | L7296-14 Purple  | 3/4       |
| Fabric H                   | L7296-12 Pink      |                  | 3/4       |
| Fabric 1                   |                    | L7296-4 Black    | 7/8       |
| Fabric J                   | L7296-17-Cobalt    | L7296-17-Cobalt  | 3/4       |
| Backing                    | L7294-12 Pink      | L7294-72 Magenta | 5/8       |
| Batting                    |                    |                  | 5-1/2     |
|                            |                    |                  | 77" × 95" |