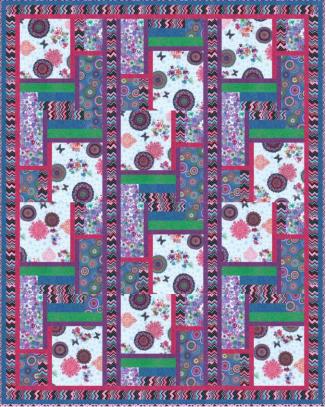

# **Anísa** by Hoffman California Fabrics

Design and Instruction by Larene Smith The Quilted Button, Mission Viejo, CA Finished Size: 71" x 89"

ICE BLUE

MAGENTA

- ➢ Finished Block is 18" x 20"
- Refer to the COVER PICTURE as a guide.
- ➤ Label all fabric for easier construction.

| LABEL                      | ICE BLUE           | MAGENTA          | YARDAGE   |
|----------------------------|--------------------|------------------|-----------|
| Fabric A                   | L7292-190 Ice Blue | L7292-72 Magenta | 1-5/8     |
| Fabric B *Includes Binding | L7294-12 Pink      | L7294-72 Magenta | 2-3/8     |
| Fabric C                   | L7295-17 Cobalt    | L7295-41 Aqua    | 3/4       |
| Fabric D                   | L7293-70 Lavender  | L7293-30 Lilac   | 3/4       |
| Fabric E                   | L7296-74 Mint      | L7296-41 Aqua    | 3/8       |
| Fabric F                   | L7296-14 Purple    |                  | 3/4       |
| Fabric G                   |                    | L7296-14 Purple  | 3/4       |
| Fabric H                   | L7296-12 Pink      |                  | 3/4       |
| Fabric 1                   |                    | L7296-4 Black    | 7/8       |
| Fabric J                   | L7296-17-Cobalt    | L7296-17-Cobalt  | 3/4       |
| Backing                    | L7294-12 Pink      | L7294-72 Magenta | 5/8       |
| Batting                    |                    |                  | 5-1/2     |
|                            |                    |                  | 77" × 95" |