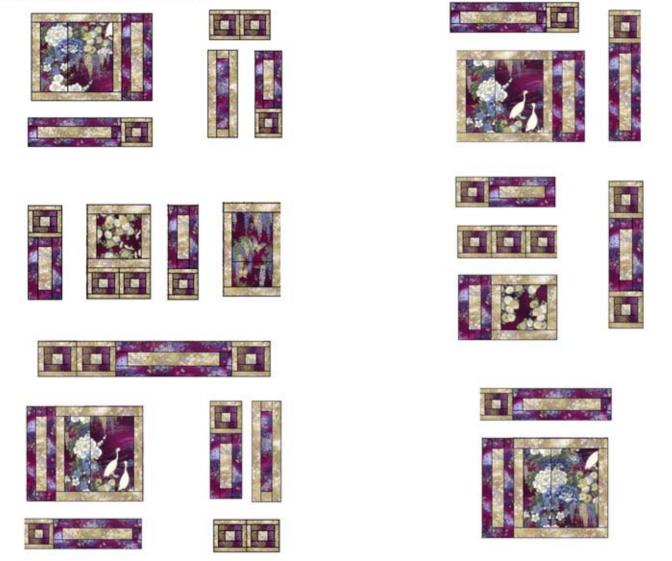

#### QUILT ASSEMBLY

Starting in upper left of quilt, assemble blocks into larger sections and then join larger sections together as indicated by the arrows.

The left two thirds of the quilt are assembled into one piece, the right one third another and then those two long sections are joined into the finished top.

Once quilt top is completed, add 60.5" border sections to left and right.

Stitch four corner border blocks to each edge of remaining border sections. And join to top and bottom of quilt.

Stitch binding strips together with a 45 degree seamline to make double fold binding.