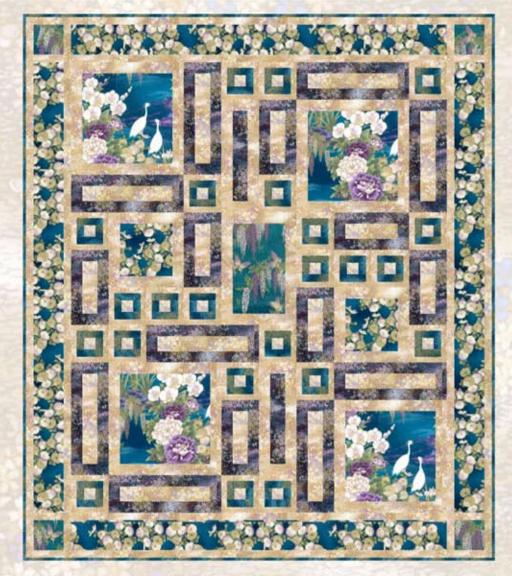

# "CRANE PARADISE"

Quilt Design by Denise M. Russart Featuring fabrics in the "Hanako's Treasures Collection" from Hoffman California Fabrics

Quilt Size 62" x 72"

| Style                                              | 1 Kit       | 12 Kits      |
|----------------------------------------------------|-------------|--------------|
| H8759 Cream Gold #33G                              | 2 ¾ yards   | 33 yards     |
| H8758 Teal Gold #21G                               | 1 3/8 yards | 16 1/2 yards |
| H8756 Teal Gold #21G                               | ¾ yards     | 9 yards      |
| H8759 Opal Gold #132G                              | 1 yard      | 12 yards     |
| H8757 Teal Gold #21G                               | 3/8 yards   | 4 ½ yards    |
| H8760 Teal Gold #21G                               | 1 1/8 yards | 13 1/2 yards |
| Backing (Your favorite "Hanako's Treasure" Fabric) | 4 1/2 yards | 54 yards     |

## "Crane Paradise"

Quilt Design by Denise M. Russart Featuring fabrics in the "Hanako's Treasures Collection" from Hoffman California Fabrics

Quilt Size 62" x 72"

| Style                                              | 1 Kit       | 12 Kits     |  |
|----------------------------------------------------|-------------|-------------|--|
| H8759 Cream Gold #33G                              | 2 ¾ yards   | 33 yards    |  |
| H8758 Wine Gold #50G                               | 1 3/8 yards | 16 ½ yards  |  |
| H8756 Wine Gold #50G                               | 34 yards    | 9 yards     |  |
| H8759 Wine Gold #50G                               | 1 yard      | 12 yards    |  |
| H8757 Wine Gold #50G                               | ¾ yards     | 4 1/2 yards |  |
| H8760 Wine Gold #50G                               | 1 1/8 yards | 13 ½ yards  |  |
| Backing (Your favorite "Hanako's Treasure" Fabric) | 4 ½ yards   | 54 yards    |  |