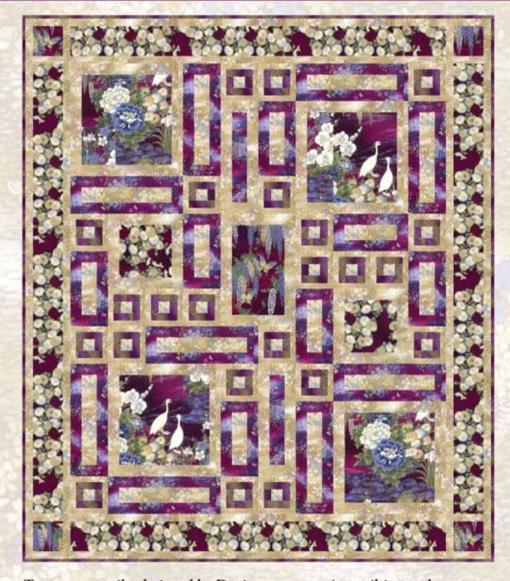

## "Crane Paradise"

Quilt Design by Denise M. Russart Featuring fabrics in the "Hanako's Treasures Collection" from Hoffman California Fabrics

Quilt Size 62" x 72"

| Style                                              | 1 Kit       | 12 Kits     |  |
|----------------------------------------------------|-------------|-------------|--|
| H8759 Cream Gold #33G                              | 2 ¾ yards   | 33 yards    |  |
| H8758 Wine Gold #50G                               | 1 3/8 yards | 16 ½ yards  |  |
| H8756 Wine Gold #50G                               | 34 yards    | 9 yards     |  |
| H8759 Wine Gold #50G                               | 1 yard      | 12 yards    |  |
| H8757 Wine Gold #50G                               | ¾ yards     | 4 1/2 yards |  |
| H8760 Wine Gold #50G                               | 1 1/8 yards | 13 ½ yards  |  |
| Backing (Your favorite "Hanako's Treasure" Fabric) | 4 ½ yards   | 54 yards    |  |

18758 Wine Gold #50G

H8759 Wine Gold #50G

H8757 Wine Gold #50G

H8760 Wine Gold #50G